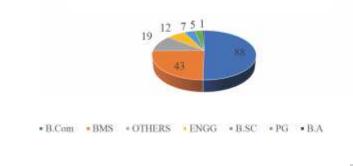

#### **EDUCATIONAL BACKGROUND**

| B.Com  | 88  |
|--------|-----|
| BMS    | 43  |
| OTHERS | 19  |
| ENGG   | 12  |
| B.SC   | 7   |
| PG     | 5   |
| B.A    | 1   |
| Total  | 175 |
|        |     |