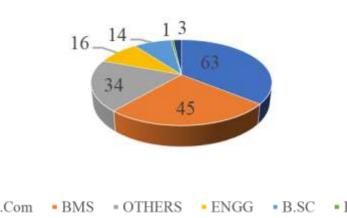

### **EDUCATIONAL BACKGROUND**

| Title      | Batch 18-20 |
|------------|-------------|
| B. A.      | 3           |
| B. Com     | 63          |
| B. Sc.     | 14          |
| Engineers  | 16          |
| Management | 45          |
| Others     | 34          |
| PG         | 1           |
| Total      | 176         |