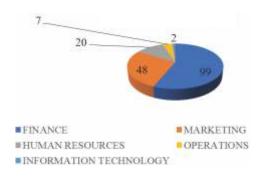

| SPECIALIZATION         |     |
|------------------------|-----|
| FINANCE                | 99  |
| MARKETING              | 48  |
| human resources        | 20  |
| OPERATIONS             | 7   |
| INFORMATION TECHNOLOGY | 2   |
| Total                  | 176 |