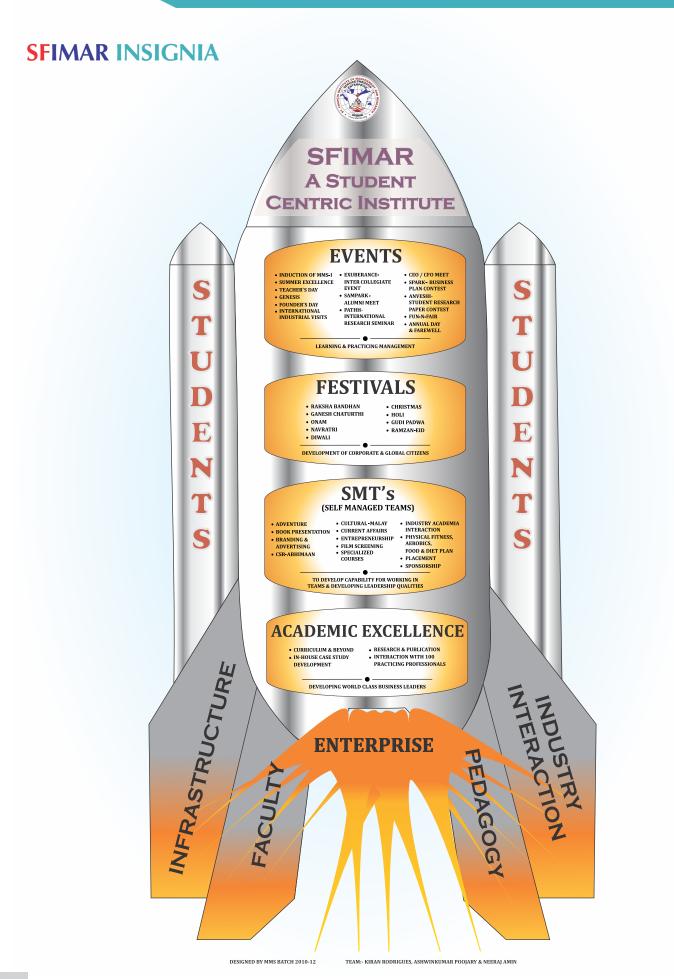

# INDEX

| 1.  | SFIMAR Insignia                                                                          | 2                             |
|-----|------------------------------------------------------------------------------------------|-------------------------------|
| 2.  | SFIMAR Highlights                                                                        | 3                             |
| 3.  | Chairman's Message                                                                       | 4                             |
| 4.  | Director's Message                                                                       | 5                             |
| 5.  | MCRP's Message                                                                           | 6                             |
| 6.  | Awards & Achievements                                                                    | 7                             |
| 7.  | Skill Development - Learning, Living and Leading                                         | 8                             |
| 8.  | Industry – Institute Interaction                                                         | 9                             |
| 9.  | Intellectual Capital                                                                     | 10-11                         |
| 10. | MMS Curriculum                                                                           | 12-13                         |
| 11. | PGDM Curriculum                                                                          | 14-15                         |
| 12. | MMS & PGDM I Class Profile                                                               | 16-17                         |
| 13. | MMS & PGDM II Class Profile                                                              | 18                            |
| 14. | MMS & PGDM II Students' Profile<br>Marketing<br>Finance<br>Operations<br>Human Resources | 19-27<br>27-36<br>37<br>38-41 |
| 15. | Pedagogy                                                                                 | 41                            |
| 16. | Industry Immersion                                                                       | 42                            |
| 17. | Alumni Immersion                                                                         | 43                            |
| 18. | Companies patronized us: Final Placement                                                 | 44-45                         |
| 19. | Companies patronized us: Summer Placement                                                | 46-47                         |
| 20. | Career Management Centre (CMC) - To Our Patrons                                          | 48                            |

## **SFIMAR HIGHLIGHTS**

- ✓ 118 years Legacy of Education.
- ✓ 18+ years in Management Education.
- ✓ Approved by DTE, Maharashtra.
- ✓ Affiliated to University of Mumbai.
- ✓ Approved by AICTE, New Delhi.
- ✓ Grade 'A' Accredited by NAAC.
- ✓ ISO 9001:2015 Certified by DNV.
- ✓ Programs offered
  - Masters of Management Studies (MMS).
  - Post graduate Diploma in Management (PGDM).
  - Executive programs like Masters of Financial Management (MFM).
  - Masters of Marketing Management (MMM).
- ✓ Ph.D. Research Centre.
- ✓ Consultancy assignments with the reputed organization.
- ✓ Committed Institute Social Responsibility (ISR) Cell
  - Introduced a Hydroponic project in Campus to inculcate the entrepreneurial value & to collaborate with the Industry.
  - Collaboration with Indian Development Foundation (IDF) our students impart life skill training for school children.
- ✓ Innovative Pedagogy Project-based study.
- Corporate-On-Boarding Programme Training on functional areas by Recruiters prior to selection process.
- ✓ Well defined Student Skill Development Programme (SSDP), meeting industry requirements.
- ✓ Certification Programme Beyond Curriculum.
- ✓ Outbound Training Co-curricular Activity.
- ✓ Strong Alumni Immersion.
- ✓ SFIMAR RATNA AWARD Motivation to Alumni to excel in Corporate & Entrepreneurial Excellence.
- ✓ SUMMER EXCELLENCE AWARD Motivation for students to excel in Summer Internship.