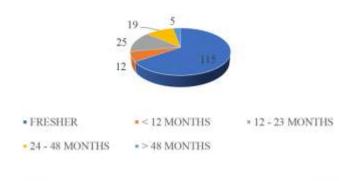

#### WORK EXPERIENCE

| FRESHER        | 115 |
|----------------|-----|
| < 12 MONTHS    | 12  |
| 12 - 23 MONTHS | 25  |
| 24 - 48 MONTHS | 19  |
| > 48 MONTHS    | 5   |
| Total          | 176 |