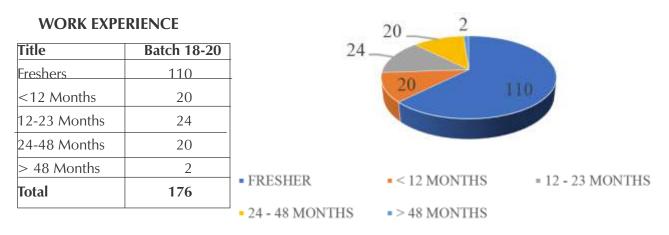

#### WORK EXPERIENCE

| FRESHER        | 115 |
|----------------|-----|
| < 12 MONTHS    | 12  |
| 12 - 23 MONTHS | 25  |
| 24 - 48 MONTHS | 19  |
| > 48 MONTHS    | 5   |
| Total          | 176 |