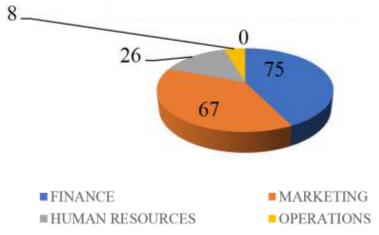

#### **SPECIALIZATION**

| Title             | Batch 18-20 |
|-------------------|-------------|
| Finance           | 75          |
| Human Resources   | 26          |
| Information Tech. | 0           |
| Marketing         | 67          |
| Operations        | 8           |
| Total             | 176         |