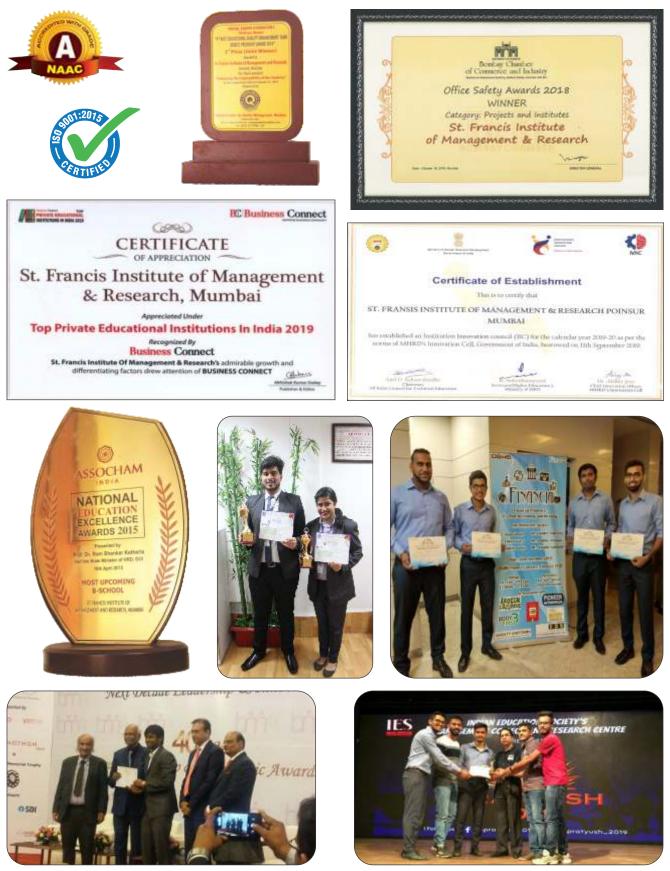

St. Francis Institute of Management and Research (SFIMAR) is recognized as a leading post-graduate centre of management studies and one of the best institutions in the region for its excellence in the realm of higher education. We feel highly delighted in sharing that SFIMAR has been awarded as "Top Private Educational Institutions in India 2019'' by Business Connect. Further, in its pursuit of achieving international level of excellence, SFIMAR is accredited by NAAC with 'A' grade, and ISO 9001:2015 Certified by DNV (Det Norske Veritas), which is a testimony to the quality of educational experience offered to the future managers.

## AWARDS AND ACHIEVEMENTS

and many more ...