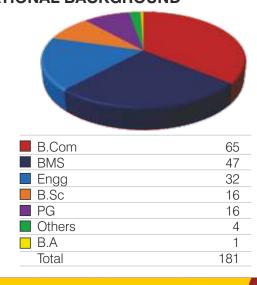

#### **EDUCATIONAL BACKGROUND**

| B.Com  | 93  |
|--------|-----|
| BMS    | 34  |
| Engg   | 18  |
| B.Sc   | 13  |
| PG     | 10  |
| Others | 8   |
| B.A    | 1   |
| Total  | 177 |