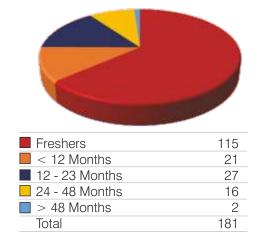

#### **WORK EXPERIENCE**

| Freshers       | 112 |
|----------------|-----|
| < 12 Months    | 21  |
| 12 - 23 Months | 26  |
| 24 - 48 Months | 18  |
| Total          | 177 |