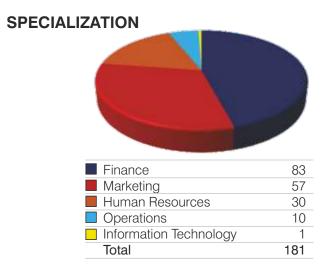

#### **SPECIALIZATION**

| Finance                | 92  |
|------------------------|-----|
| Marketing              | 52  |
| Human Resources        | 20  |
| Operations             | 9   |
| Information Technology | 4   |
| Total                  | 177 |