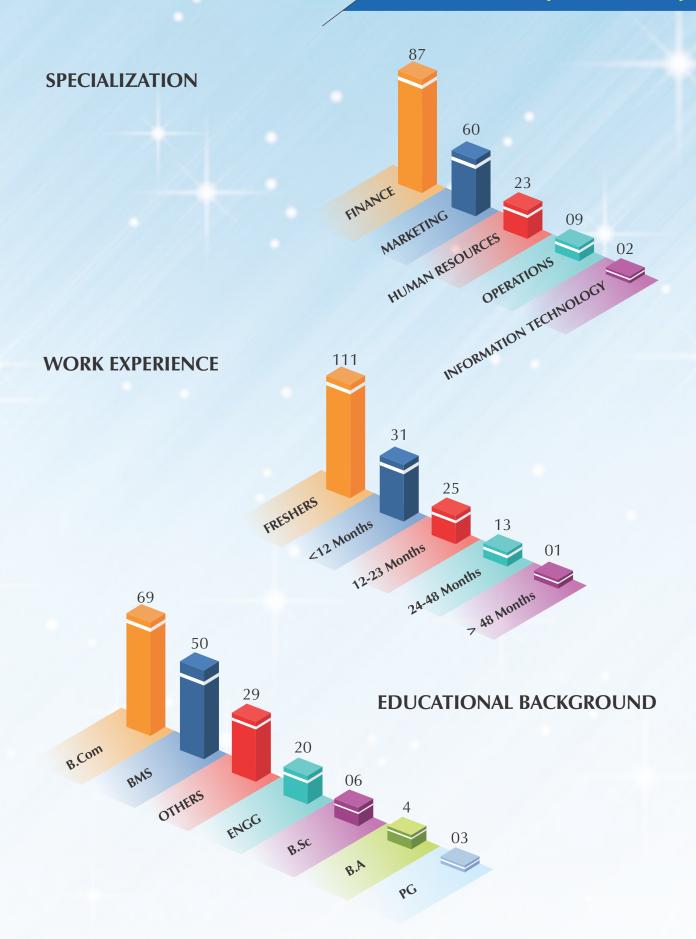

# MMS & PGDM – I: Summer Placement (Batch 2017–19)

| Sr. | Name                            | Age      | Gende  | er Grad Exp.   | in months          | Sr. | Name                                   | Age      | Gender | Grad E       | xp. in months      |
|-----|---------------------------------|----------|--------|----------------|--------------------|-----|----------------------------------------|----------|--------|--------------|--------------------|
|     | IANCE                           | risc     | Genae  | . Grad Exp     | in months          | 61  |                                        | 21       | F      | B.Com        | Fresher            |
| 1   | Clayton Gomes                   | 24       | М      | BMS            | 36                 | 62  | Nandani Yadav                          | 20       | F      | B.Com        | Fresher            |
|     | Jimmy Dmello                    | 23       | M      | BMS            | 27                 | 63  | Pragya Pandey                          | 25       | F      | B.Tech       | Fresher            |
| 3   | Sagar Metha                     | 24       | M      | BAF            | 24                 |     |                                        | 21       | M      | B.Com        | Fresher            |
| 4   | Ashley Fargose                  | 24       | M      | BAF            | 18                 | 65  | Rebekah Rodrigues                      | 22       | F      | B.Com        | Fresher            |
| 5   | Siddesh Nayak                   | 23       | M      | BMS            | 18                 | 66  | Rushikesh Naik                         | 22       | M      | BMS          | Fresher            |
| 6   | Joel Correia                    | 23       | M      | B.Com          | 15                 | 67  | Simon Quinny                           | 25       | M      | B.Com        | Fresher            |
| 7   | Nasline L. Dmello               | 21       | М      | B.Com          | 15                 | 68  | Vaibhavi Dhanawde                      | 20       | F      | BMS          | Fresher            |
| 8   | Shalet Binu                     | 23       | F      | BMS            | 15                 | 69  | Yash D. Doshi                          | 21       | M      | BAF          | Fresher            |
| 9   | Carolyn Mathew                  | 23       | F      | B.Com          | 14                 | 70  | Merwyn F. Pinto                        | 22       | M      | B.Com        | Fresher            |
|     | Mitesh Gohil                    | 22       | M      | B.Com          | 12                 | 71  | Mrunali V. Deshmukh                    | 22       | F      | BAF          | fresher            |
| 11  | Michelle Ferrao                 | 22       | F      | B.Com (B&I)    | 12                 | 72  | Mukul Sharma                           | 20       | M      | BMS          | Fresher            |
| 12  | Mayur Jhawar                    | 23       | M      | BMS            | 11                 | 73  | Neha T. Bole                           | 23       | F      | B.E- EXTC    | Fresher            |
|     | Revant Shah                     | 26       | M      | B.E Mech.      | 11                 | 74  | Neha Yadav                             | 25       | F      | M.Com        | Fresher            |
| 14  | Aaron Antony                    | 22       | M      | BMS            | 10                 | 75  | Nestor Sequeira                        | 21       | M      | BMS          | Fresher            |
| 15  | Smisha R. Varghese              | 23       | F      | BAF            | 10                 | 76  | Onkar Patole                           | 22       | M      | BMS - Fin.   | Fresher            |
| 16  | Melbourne F. D'Costa            | 22       | M      | M.Com          | 9                  | 77  | Pranay Y. Bisht                        | 22       | M      | B.Com        | Fresher            |
| 17  | Minal Patil                     | 22       | F      | BAF            | 9                  | 78  | Prerana Rao                            | 21       | F      | BBI          | Fresher            |
| 18  | Johann Henriques                | 22       | M      | B.Com          | 7                  | 79  | Princelee S. Dsilva                    | 21       | M      | B.Com        | Fresher            |
| 19  | Joann Correia                   | 23       | F      | BAF            | 6                  | 80  | Priyesh Chamudia                       | 21       | M      | B.Com        | Fresher            |
| 20  | Deena D'Costa                   | 22       | F      | B.Com          | 5                  | 81  | Rini H. Aranha                         | 23       | F      | B.E Comp     | . Fresher          |
| 21  | Juelee Dalvi                    | 22       | F      | BAF            | 5                  | 82  | Rohan D'Souza                          | 23       | M      | B.Com        | Fresher            |
|     | Nikhil Tanna                    | 22       | M      | B.Com          | 5                  | 83  | Rohini Save                            | 26       | F      | M.Sc.        | Fresher            |
|     | Neeraja S. Surve                | 21       | F      | BMS            | 5                  | 84  | Romario R. Gomes                       | 22       | M      | BAF          | Fresher            |
|     | Jyoti Gupta                     | 22       | F      | BBI            | 4                  | 85  | Ryan Z. Mendonca                       | 21       | M      | BAF          | Fresher            |
|     | Bhavesh Waghela                 | 22       | M      | B.Com          | 2                  | 86  | Salen S. Dbritto                       | 21       | M      | B.Com        | Fresher            |
|     | Afreen Khan                     | 22       | F      |                | Fresher            | 87  | Sampras G. Alphanso                    | 21       | M      | B.Com        | Fresher            |
|     | Akshay Pawar                    | 21       | M      |                | Fresher            | 88  | Sandesh B. Mohite                      | 22       | M      | BAF          | Fresher            |
|     | Allister Sequeira               | 24       | M      |                | Fresher            | 89  | Sharon C. D'Silva                      | 22       | F      | BBI          | Fresher            |
|     | Annet Mudaliar                  | 22       | F      |                | Fresher            |     |                                        | 22       | M      | B.Com        | Fresher            |
|     | Anushka Naidu                   | 21       | F      |                | Fresher            | 91  | Siju C. Kuzhiturayil                   | 21       | M      | BMS          | Fresher            |
| 31  | Bhushan Kadam                   | 22<br>22 | M<br>F |                | Fresher<br>Fresher |     | Sowmya Acharya                         | 22<br>22 | F<br>F | BAF<br>B.Com | Fresher<br>Fresher |
|     | Carol M. John<br>Darshini Mehta | 20       | F      |                | Fresher            | 93  | Swati Surendranath                     | 21       | M      | B.Com        | Fresher            |
|     | Diana D'Costa                   | 22       | F      |                | Fresher            | 95  | Vipul Shetty<br>Mihir Rohit Doshi      | 21       | M      | BAF          | Fresher            |
|     | Diana D Costa  Diane Dale       | 21       | F      |                | Fresher            |     |                                        | 21       | F      | BAF          | Fresher            |
|     | Divya Bavdekar                  | 21       | F      |                | Fresher            | 97  | Marvin A. Nunes                        | 22       | M      | BBI          | Fresher            |
| 37  | Elaine Freny Alva               | 22       | F      |                | Fresher            | 98  | Ryan R. lopes                          | 23       | M      | BMS          | Fresher            |
|     | Erica Pinto                     | 23       |        | BAF & M. Com   |                    |     | Aishwarya Soni                         | 20       | F      | B.Com        | Fresher            |
|     | Gayatri Sawant                  | 21       | F      |                | Fresher            |     | OYash Rakholiya                        | 22       | M      | B.Sc IT      | Fresher            |
|     | George Abel                     | 22       | M      |                | Fresher            |     |                                        |          |        |              |                    |
|     | Jagruti Bhoir                   | 21       | F      |                | Fresher            | HU  | JMAN RESOURCES                         |          |        |              |                    |
|     | Joelsmith Rebello               | 22       | M      | B.Com          | Fresher            | 1   | Usha Gawade                            | 27       | F      | B.Sc.        | 42                 |
| 43  | Jordan Tuscano                  | 22       | M      | BMS            | Fresher            | 2   | Ruchika Rane                           | 24       | F      | B.Sc.        | 31                 |
| 44  | Joyna D'Souza                   | 22       | F      | B.Com          | Fresher            | 3   | Rosewal Almeida                        | 25       | M      | B.Sc IT      | 30                 |
| 45  | Larentia Nunes                  | 21       | F      | B.Com          | Fresher            | 4   | Erica Miranda                          | 23       | F      | BA (Eco.)    | 29                 |
| 46  | Lavanya Jose                    | 22       | F      | B.Com          | Fresher            | 5   | Dhanashree Chavan                      | 23       | F      | BBA          | 18                 |
|     | Lolitaveera Dsouza              | 22       | F      |                | Fresher            | 6   | Claudia Noronha                        | 22       | F      | B.Com        | 12                 |
|     | Maxwell Tuscano                 | 22       | M      |                | Fresher            | 7   | Nidhi Mehta                            | 23       | F      | B.Com        | 10                 |
|     | Meghna Kanchan                  | 21       | F      |                | Fresher            | 8   | Ashwini Kavali                         | 23       | F      | BMS          | 9                  |
|     | Amar Shirgavi                   | 23       | M      |                | Fresher            | 9   | Sophia Deva                            | 24       | F      | B. Pharm     | 6                  |
| 51  | Ashna Nambiar                   | 20       | F      |                | Fresher            | 10  | Andrea Dias                            | 21       | F      | BMS          | Fresher            |
| 52  | Bansri Patel                    | 21       | F      |                | Fresher            | 11  | Anns Kalaparampil                      | 21       | F      | BBA          | Fresher            |
| 53  | Chitra Salian                   | 24       | F      |                | Fresher            | 12  | Arison Almeida                         | 22       | M      | B.Com        | Fresher            |
|     | Daniel P. Kuppala               | 20       | M      |                | Fresher            | 13  | Gavin Rodricks                         | 22       | М      | B.Com        | Fresher            |
| 55  | Ela Narvekar                    | 21       | F      |                | Fresher            | 14  | Jeslina D'Abreo                        | 20       | F      | B.Com        | Fresher            |
|     | Harshit Shetty                  | 21       | M      |                | Fresher            | 15  | Ruel D'Costa                           | 22       | F      | BMM          | Fresher            |
|     | Jinu Joseph<br>Karan Karkera    | 23<br>23 | F<br>M | B.Com<br>B.Com | Fresher<br>23      | 16  | Saloni Sawe<br>Sasha Marie Dias        | 22<br>21 | F<br>F | BMS<br>B.Com | Fresher<br>Fresher |
|     | Mallika Mishra                  | 23       | M<br>F |                | Fresher            | 17  |                                        | 20       | F      | B.Com<br>BBA | Fresher            |
|     | Jimi Rakesh Shah                | 22       | r<br>M |                | Fresher            | 18  | Sylvia Khandagale<br>Anupama Pramanick | 20       | F<br>F | B.Com        | Fresher            |
| UU  | JIIII Nakesii Jiidii            | 44       | 111    | D.CUIII        | 11631161           | 13  | mupama mamamick                        | 44       | 1      | D.COIII      | HESHEI             |

## MMS & PGDM – I: Summer Placement (Batch 2017–19)

| Sr. | Name                  | Age  | Gender | Grad I      | xp. in months |
|-----|-----------------------|------|--------|-------------|---------------|
| 20  | Jinal Shah            | 21   | F      | B.Sc IT     | Fresher       |
|     | Joslyn Gomes          | 21   | F.     | B.Com       | Fresher       |
|     | Nilakshi Naik         | 23   | F      | B.Com       | Fresher       |
|     | Rishita Thakker       | 22   | F      | BMS         | Fresher       |
|     | Savio Lobo            | 27   | M      | B.Com       | Fresher       |
| 25  | Sanjukta Kadam        | 22   | F      | B.Com       | Fresher       |
|     | ,                     |      |        |             |               |
| INF | ORMATION TECHNOL      | .OGY | 1      |             |               |
| 1   | Pranav Deepak Panchal | 33   | M      | M.E IT      | 36            |
| 2   | Anju Abraham          | 24   | F      | B.Sc - I.T. | 9             |
| 3   | Brendon D'Souza       | 22   | M      | B.Sc - I.T. | 6             |
| 4   | Chinmay Desai         | 23   | M      | B.E EXTO    | Fresher       |
|     |                       |      |        |             |               |
| MA  | RKETING               |      |        |             |               |
| 1   | Arvind Gupta          | 23   | M      | BMS         | 32            |
| 2   | Charmi Panchal        | 22   | F      | BMS         | 30            |
| 3   | Suryavijay Sharma     | 23   | M      | B.Com       | 30            |
| 3   | Vikashmani Tiwari     | 24   | M      | BMS         | 30            |
| 4   | Jigar Shah            | 25   | M      | M. Com      | 25            |
| 5   | Aditya Shashidharan   | 26   | M      | B.Com       | 24            |
| 6   | Binoy Dsilva          | 26   | M      | B.E EXTO    | 23            |
| 7   | Nithun Narayanan      | 24   | M      | B.Sc IT     | 23            |
| 8   | Aditya Bane           | 23   | M      | B.Com       | 22            |
| 9   | Kundan Kanaujiya      | 24   | M      | BAF         | 22            |
| 10  | Rahul Anil Potdar     | 23   | M      | B.Com       | 18            |
| 11  | Stanessa Fernandes    | 23   | F      | B.Com       | 13            |
| 12  | Alston Dsouza         | 22   | M      | BBI         | 13            |
| 13  | Swapnil Dilip Kapadi  | 24   | M      | BCA         | 12            |
| 14  | Shruti Mohan Mulik    | 22   | F      | B.Com       | 9             |
| 15  | Anagha Potdar         | 22   | F      | BMM         | 8             |
|     | Bhushan Parekh        | 24   | M      | B.E.        | 7             |
|     | Smitesh Paralkar      | 23   | M      | B.E IT      | 6             |
| 18  | Prasadsingh Pardeshi  | 22   | M      | BMS         | 6             |
|     | Ankita Tawade         | 23   | F      | BMS         | 2             |
|     | Shishir Sahu          | 28   | M      | B.TECHIT    |               |
|     | Queeni Cletus Colaco  | 22   | F      | B.Com       | Fresher       |
| 22  | Saee Taware           | 22   | F      | B.E Com     | . Fresher     |
| 23  | Sanket Narayan        | 23   | M      | B.Com       | Fresher       |
|     | Sean Christopher      | 24   | M      | B.E         | Fresher       |
| 25  | Soumya Sunish         | 22   | F      | B.Sc IT     | Fresher       |
|     | Vivek Jethava         | 21   | M      | BMM         | Fresher       |
| 27  | Anupama Aryal         | 22   | F      | BMS         | Fresher       |
| 28  | Ashish Bargotra       | 22   | M      | B.Sc        | Fresher       |
| 29  | Darryl Lopes          | 21   | M      | BMS         | Fresher       |
|     | Harshil Shah          | 21   | M      | B.Com       | Fresher       |
| 31  | JeenaThomas           | 23   | F      | B.EComp     |               |
|     | Joshua Dsouza         | 23   | M      | BMS         | Fresher       |
|     | Kunal Makwana         | 21   | M      | BMS         | Fresher       |
|     | Azlan Shaikh          | 21   | M      | BMS         | Fresher       |
|     | Hemant Kumawat        | 20   | M      | BMS         | Fresher       |
|     | Shubhankar Thakur     | 21   | M      | B.Com       | Fresher       |
|     | Marzina Pasware       | 22   | F      | B.Sc.       | Fresher       |
|     | Rachana Vyas          | 22   | F      | BMS         | Fresher       |
|     | Radha Chauhan         | 21   | F      | BMS         | Fresher       |
|     | Rakesh Kamati         | 23   | M      | BMS         | Fresher       |
| 41  | Saiju Jose            | 24   | М      | BMS         | Fresher       |
| OP  | ERATIONS              |      |        |             |               |
| 1   | Glenn Issac           | 26   | М      | B.E Mech    | ı. 24         |
| 2   | Sanket Bagwe          | 23   | M      | BMM         | 11            |
| 3   | Suraj H. Pawar        | 23   | M      | B.E Mech    |               |
| _   | a                     |      |        |             |               |

| Sr. | Name              | Age | Gender | Grad E     | xp. in months |
|-----|-------------------|-----|--------|------------|---------------|
| 4   | Nitin N. Gowda    | 22  | M      | B.E Elect. | Fresher       |
| 5   | Pratik P. Pagare  | 23  | M      | B.Sc Aero  | . Fresher     |
| 6   | Snehal P. Dhawale | 24  | F      | B.E EXTC.  | Fresher       |
| 7   | Clifton D'Mello   | 23  | M      | B.E Mech   | . Fresher     |
| 8   | Dharmendra Pasi   | 22  | M      | B.E Mech   | . Fresher     |
| 9   | Parichay De       | 22  | M      | BBI        | Fresher       |