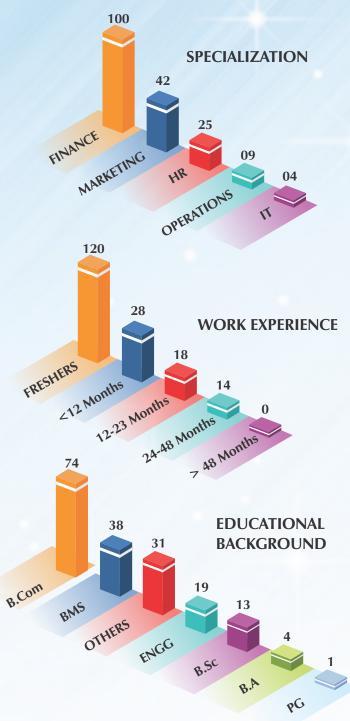

|
| 3   | Suraj H. Pawar        | 23   | M      | B.E Mech    |               |
| _   | a                     |      |        |             |               |

| Sr. | Name              | Age | Gender | Grad E     | xp. in months |
|-----|-------------------|-----|--------|------------|---------------|
| 4   | Nitin N. Gowda    | 22  | M      | B.E Elect. | Fresher       |
| 5   | Pratik P. Pagare  | 23  | M      | B.Sc Aero  | . Fresher     |
| 6   | Snehal P. Dhawale | 24  | F      | B.E EXTC.  | Fresher       |
| 7   | Clifton D'Mello   | 23  | M      | B.E Mech   | . Fresher     |
| 8   | Dharmendra Pasi   | 22  | M      | B.E Mech   | . Fresher     |
| 9   | Parichay De       | 22  | M      | BBI        | Fresher       |

## Class of MMS & PGDM - I : Summer Placement (Batch 2017-19)



#### **MARKETING**



JOSHUA VAZ (27)

B.E. - I.T.

Work Exp.: 63 Months

Autovista – Maruti Suzuki (7), SC Auto Agencies (29), Serco Global Services (19)

Fitsource Solutions Ltd. (8)

**Summer Project:** A study on customer satisfaction level &

comparative sales performance analysis

Company: Crossword Bookstores Ltd.



MAHESH RAMSHANKAR KANOJIA (29)

BMS

Work Exp.: 40 Months

NPS (huf) (30), Sutherland Global Service

(10)

**Summer Project:** A study on the customer preference of

**Reliance Securities** 

Company: Kantar IMRB



**NIKEETA ASHOK KOLTE (24)** 

B.E. - IT

Work Exp.: 26 Months MT Educare Ltd. (26)

**Summer Project:** A study on the impact of packaging on the buying behaviour of consumer & evaluation of customer satisfaction for Parksons Packaging Ltd

Company: Park